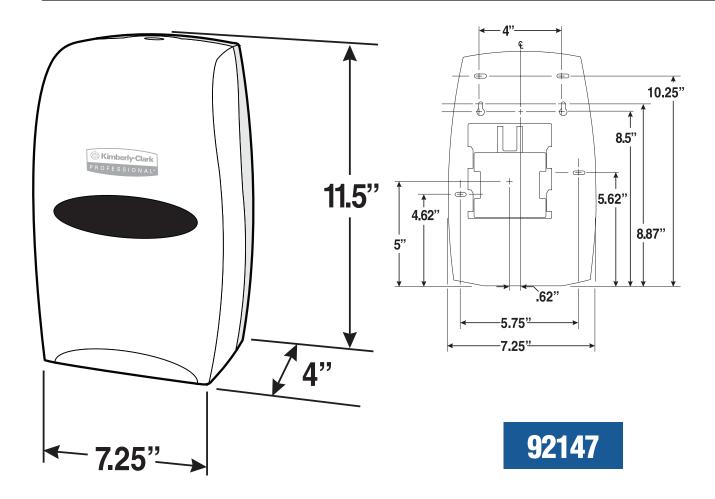

## TOUCH-LESS ELECTRONIC SKIN CARE DISPENSER 1.2 LITER, PEARL WHITE

Made of high impact plastic with a pearl white cover and back. Automatically dispenses a one shot hand wash volume of soap or sanitizer when user places hand beneath the dispenser. Touch-less system helps reduce the spread of dirt and germs. Uses a 1.2 liter recyclable refill. Incorporates low battery and low product lights for easier maintenance. Choice of key or push button opening. Operates on three D size alkaline batteries. One per case.

Suggested mounting height 10' above counter or other obstruction.

When installed properly, this dispenser meets ADA Standard 28 CFR Part 36 (1994).