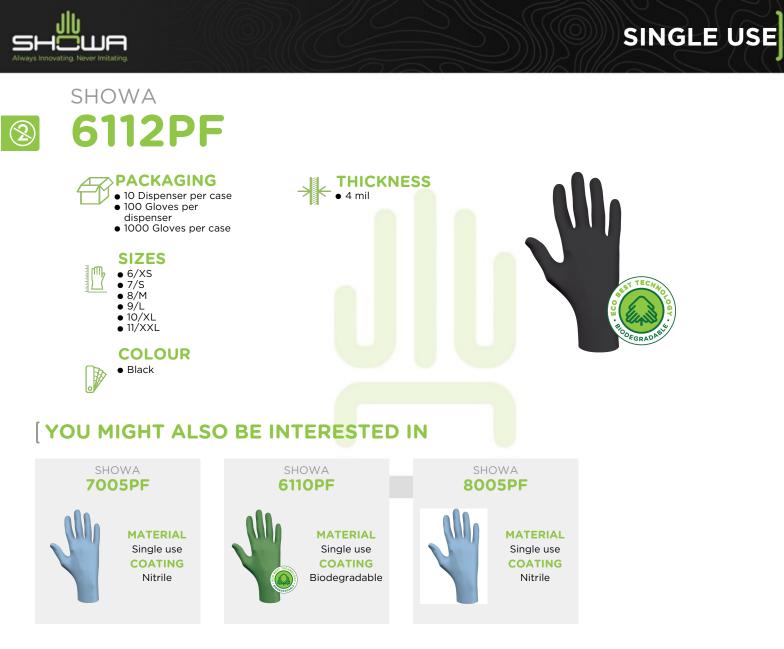

# SINGLE USE

Crafted with SHOWA's revolutionary Eco Best Technology<sup>®</sup> (EBT), this biodegradable 4-mil (0,10mm), nitrile disposable glove delivers unmatched comfort, dexterity and performance across a range of applications.

### [FEATURES

- Nitrile with Eco Best Technology®
- 4 mil (0,10mm) thick
- 9.5 inches (240mm) long
- Zero natural rubber latex proteins
- Powder free
- Rolled cuff

#### MATERIAL

- Single use
- Unsupported

#### COATING

- Biodegradable
- Nitrile