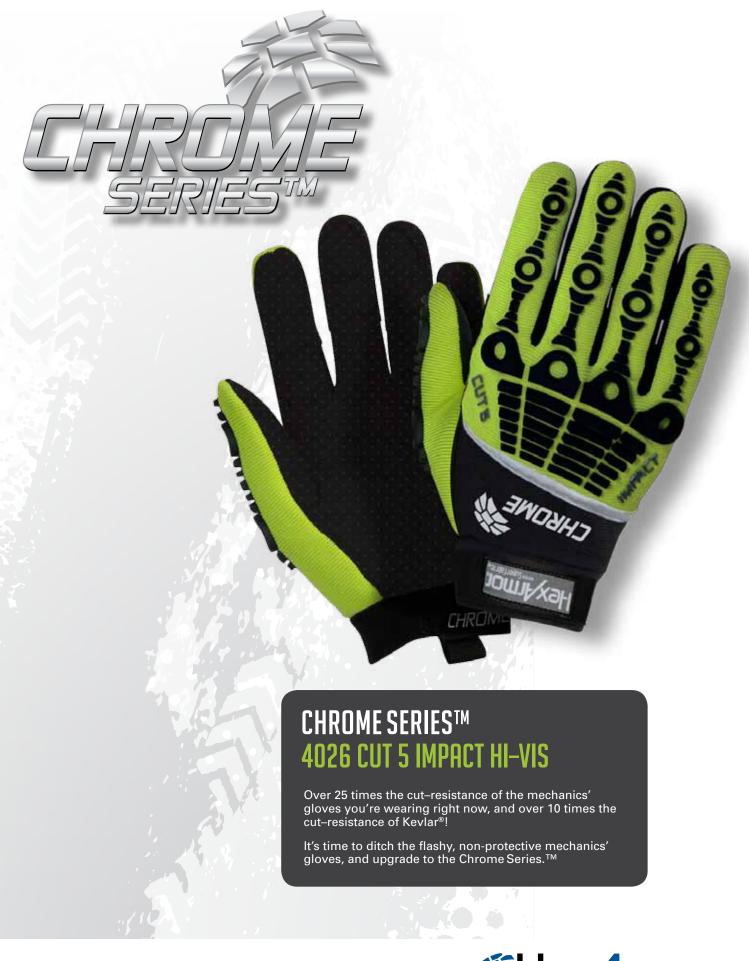

# 4026 CUT 5 IMPACT HI-VIS

#### **FEATURES:**

- Made with **SuperFabric®** brand material for the highest cutresistance available on the market- Exceeds ISEA Level 5
- Back of hand impact protection
- Oil-resistant synthetic leather palm enhances grip in dry and light oil applications, while providing dexterity to utilize tools and equipment
- Abrasion-resistant PVC dots for maximum grip in oily situations
- Hi-vis color and reflective tape on back of hand
- Launderable

#### **PRODUCT USES:**

- Oil-Gas operations
- Maintenance and mechanics'
- Machine repair
- Extrication