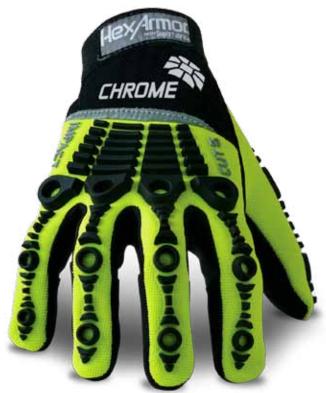

#### **FEATURES:**

- Made with **SuperFabric®** brand material for the highest cutresistance available on the market- Exceeds ISEA Level 5
- Back of hand impact protection
- Oil-resistant synthetic leather palm enhances grip in dry and light oil applications, while providing dexterity to utilize tools and equipment
- Abrasion-resistant PVC dots for maximum grip in oily situations
- Hi-vis color and reflective tape on back of hand
- Launderable

# **ATTRIBUTES:**

Impact-resistant

Cut-resistant

Abrasion-resistant

Oil-resistant