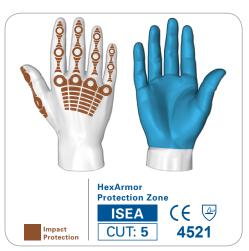

# 4026 CUT 5 IMPACT HI-VIS



#### **FEATURES:**

- Made with **SuperFabric®** brand material for the highest cutresistance available on the market- Exceeds ISEA Level 5
- Back of hand impact protection
- Oil-resistant synthetic leather palm enhances grip in dry and light oil applications, while providing dexterity to utilize tools and equipment
- Abrasion-resistant PVC dots for maximum grip in oily situations
- Hi-vis color and reflective tape on back of hand
- Launderable

#### SIZES:

8/M

9/L

10/XL 11/XXL 12/3XL

### PROTECTION ZONES:



#### **PRODUCT USES:**

- Oil-Gas operations
- Maintenance and mechanics'
- Machine repair
- Extrication

# **ATTRIBUTES:**



Impact-resistant



Cut-resistant



Abrasion-resistant



Oil-resistant

## Call 1-877-MY ARMOR or visit hexarmor.com

HexArmor products are cut and Puncture–resistant, NOT CUT AND PUNCTURE PROOF. Do not use with moving or serrated blades or tools. User shall be exclusively responsible to assess the suitability of the product as specified for any individual application or use. Protection zones are to be used as a general guide. Actual product protection zones may differ. Product features, design, protection zones subject to change.