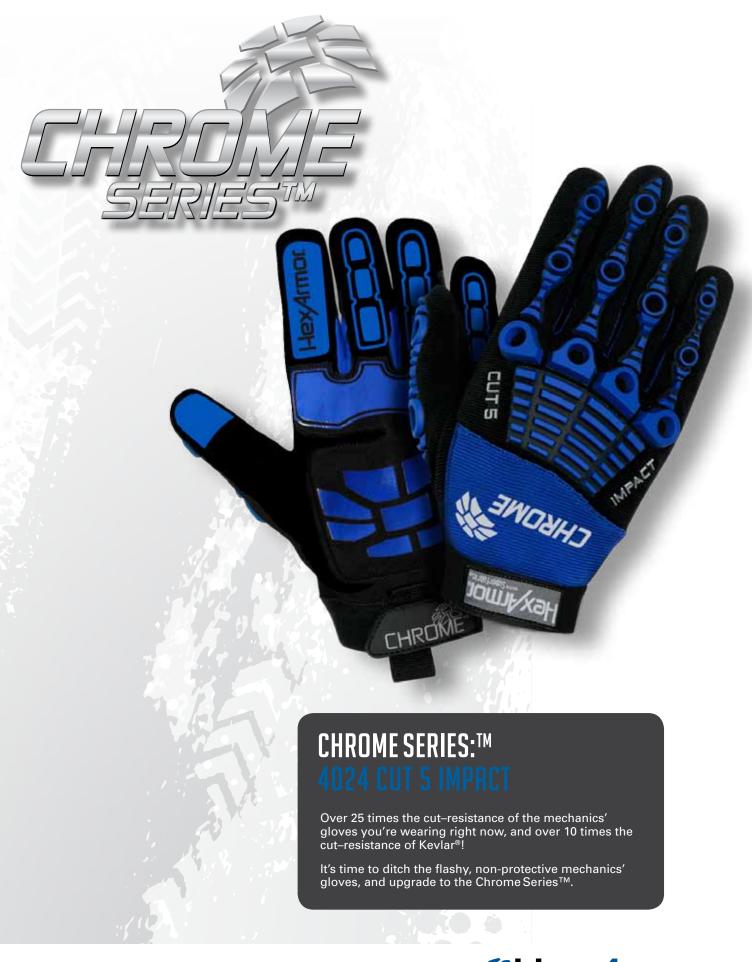

### **FEATURES**:

- Made with SuperFabric® brand material for the highest cutresistance available on the market- Exceeds ISEA Level 5 (in noted enhanced areas)
- Back of hand impact protection
- Oil–resistant synthetic leather palm with PVC grip enhances grip in dry and light oil applications, while providing dexterity to utilize tools and equipment
- Padded palm
- Launderable

#### **ATTRIBUTES:**

Impact-resistant

Cut-resistant

Abrasion-resistant

Oil-resistant