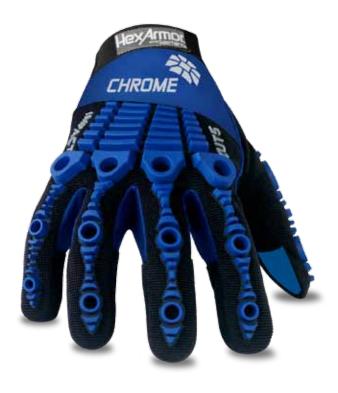

### **FEATURES**:

- Made with SuperFabric® brand material for the highest cutresistance available on the market- Exceeds ISEA Level 5 (in noted enhanced areas)
- Back of hand impact protection
- Oil–resistant synthetic leather palm with PVC grip enhances grip in dry and light oil applications, while providing dexterity to utilize tools and equipment
- Padded palm
- Launderable

#### **ATTRIBUTES:**

Impact-resistant

Cut-resistant

Abrasion-resistant

Oil-resistant