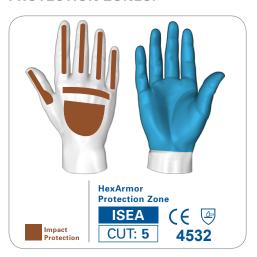

#### PROTECTION ZONES:

### **FEATURES**:

- Made with SuperFabric® brand material for the highest cutresistance available on the market- Exceeds ISEA Level 5 (in noted enhanced areas)
- Back of hand impact protection
- Oil–resistant synthetic leather palm with PVC grip enhances grip in dry and light oil applications, while providing dexterity to utilize tools and equipment
- Padded palm
- Launderable