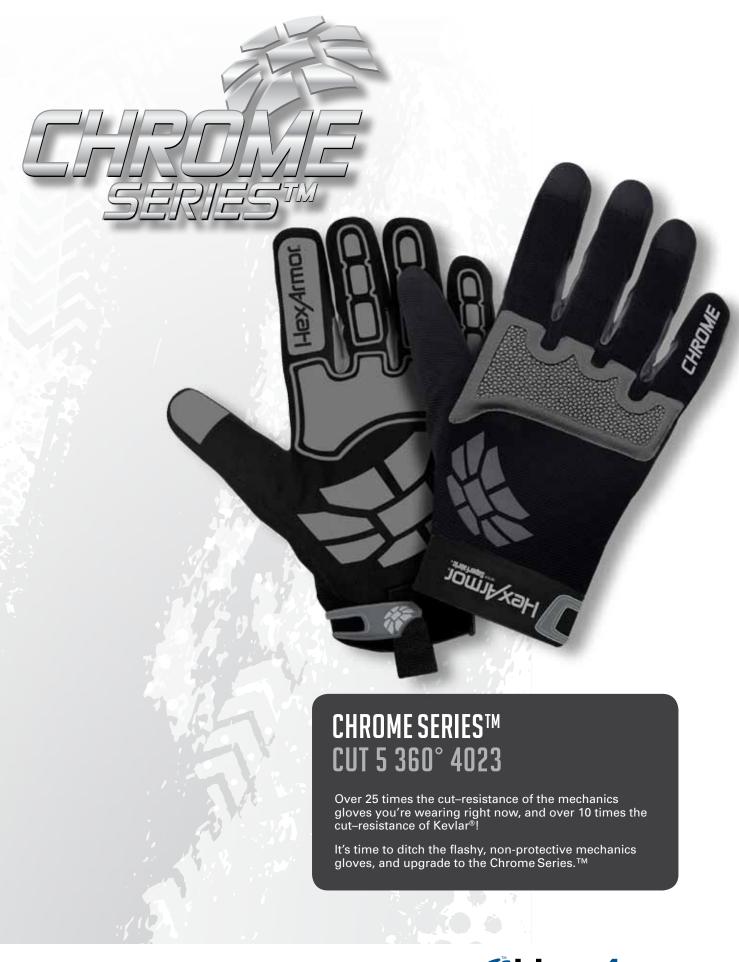

### **FEATURES**:

- Made with SuperFabric<sup>™</sup> brand material for the highest cutresistance available on the market- Exceeds ISEA Level 5 (in noted enhanced areas)
- Oil–resistant synthetic leather palm with PVC grip enhances grip in dry and light oil applications, while providing dexterity to utilize tools and equipment
- 360° Level 5 cut-resistance
- Launderable

### **PRODUCT USES:**

- General work
- Maintenance and mechanics
- Wires, metal, wood, glass
- Machine repair