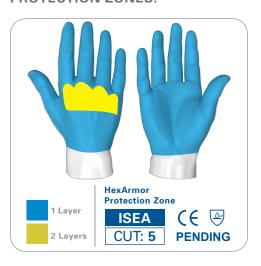

#### PROTECTION ZONES:

### **FEATURES**:

- Made with SuperFabric<sup>™</sup> brand material for the highest cutresistance available on the market- Exceeds ISEA Level 5 (in noted enhanced areas)
- Oil–resistant synthetic leather palm with PVC grip enhances grip in dry and light oil applications, while providing dexterity to utilize tools and equipment
- 360° Level 5 cut-resistance
- Launderable